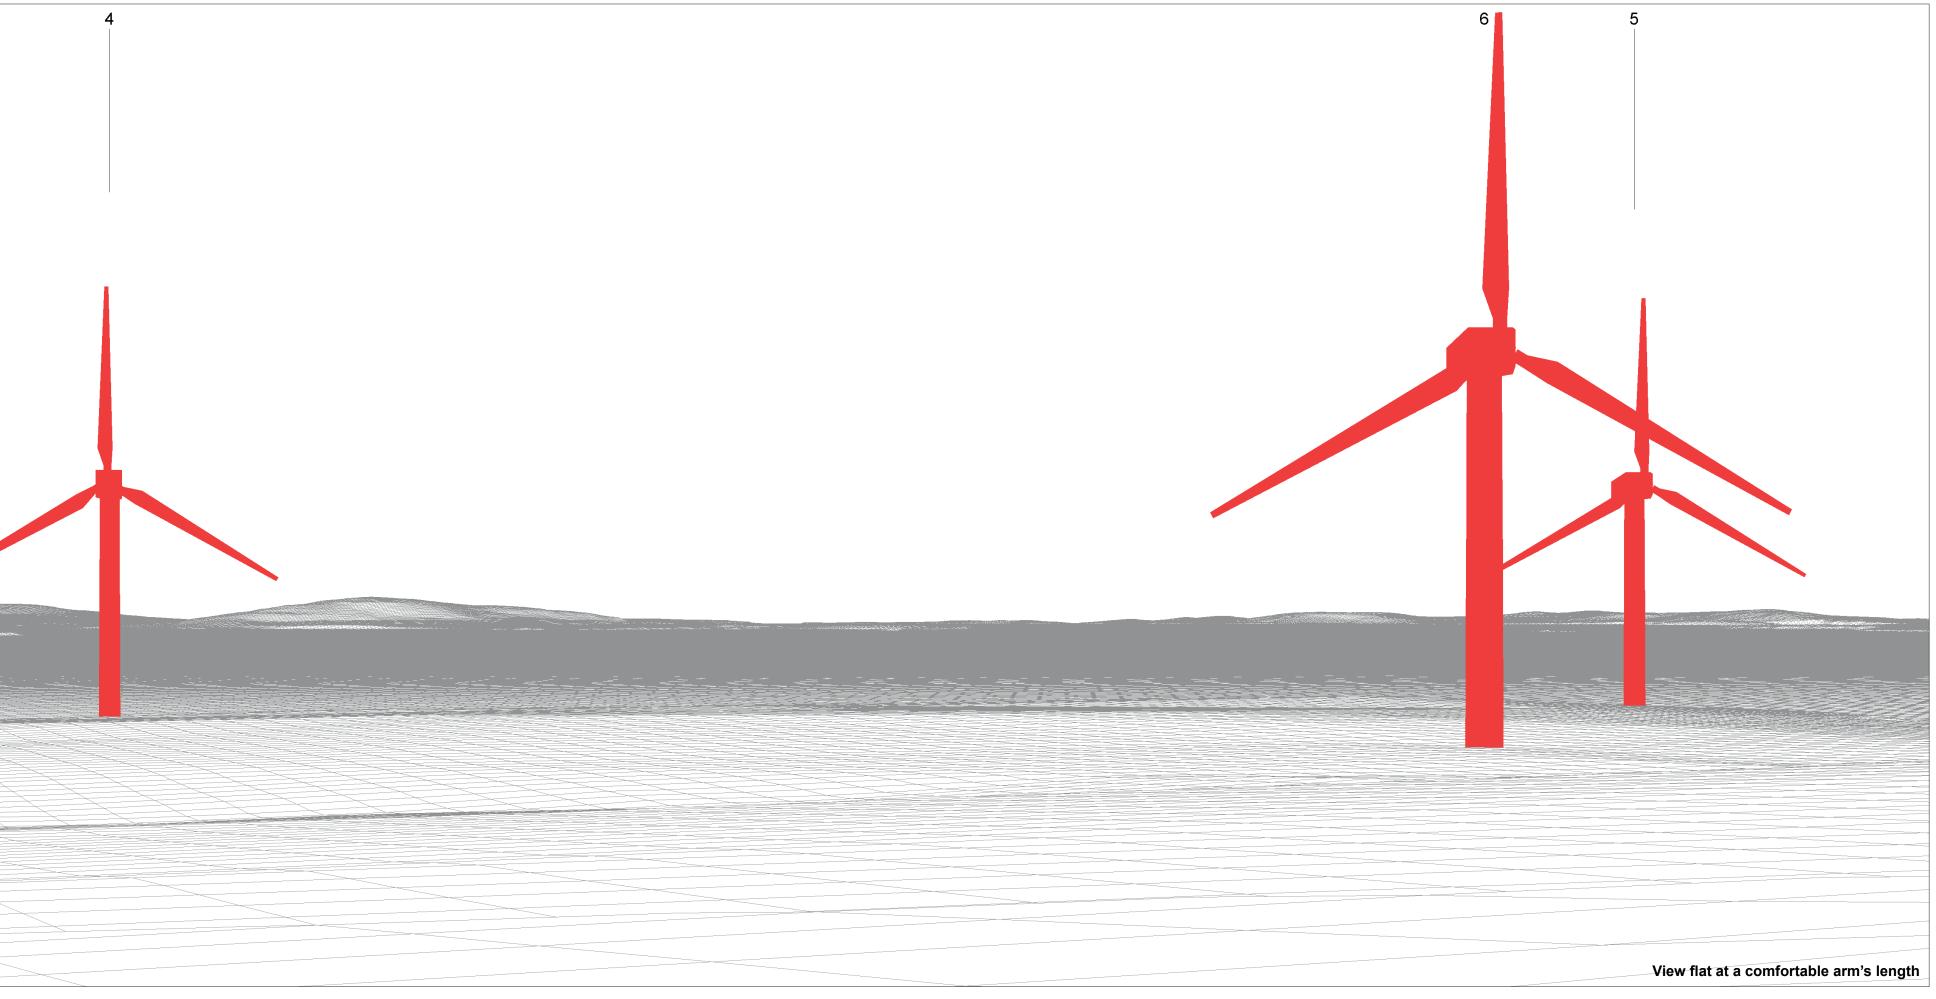

| OS reference:<br>Eye level:<br>Direction of view:<br>Nearest turbine: | 341802 E 1012931 N<br>42.18 m AOD<br>14°<br>0.674 km | Horizontal field of view:<br>Principal distance<br>Paper size:<br>Correct printed image size: | 53.5° (planar projection)<br>812.5 mm<br>841 x 297 mm (half A1)<br>820 x 260 mm | Camera:<br>Lens:<br>Camera height:<br>Date and time: | Canon EOS 5D Mark II<br>EF50mm f/1.4 USM<br>1.5 m AGL<br>17/09/19, 13:02 |
|-----------------------------------------------------------------------|------------------------------------------------------|-----------------------------------------------------------------------------------------------|---------------------------------------------------------------------------------|------------------------------------------------------|--------------------------------------------------------------------------|
| Wireline drawing                                                      |                                                      |                                                                                               |                                                                                 |                                                      |                                                                          |
|                                                                       |                                                      |                                                                                               |                                                                                 |                                                      |                                                                          |
|                                                                       |                                                      |                                                                                               |                                                                                 |                                                      |                                                                          |
|                                                                       |                                                      |                                                                                               |                                                                                 |                                                      |                                                                          |
|                                                                       |                                                      |                                                                                               |                                                                                 |                                                      |                                                                          |
|                                                                       |                                                      |                                                                                               |                                                                                 |                                                      |                                                                          |
|                                                                       |                                                      |                                                                                               |                                                                                 |                                                      |                                                                          |
|                                                                       |                                                      |                                                                                               |                                                                                 |                                                      |                                                                          |
|                                                                       |                                                      |                                                                                               |                                                                                 |                                                      |                                                                          |
|                                                                       |                                                      |                                                                                               |                                                                                 |                                                      |                                                                          |
|                                                                       |                                                      |                                                                                               |                                                                                 |                                                      |                                                                          |
|                                                                       |                                                      |                                                                                               |                                                                                 |                                                      |                                                                          |
|                                                                       |                                                      |                                                                                               |                                                                                 |                                                      |                                                                          |
|                                                                       |                                                      |                                                                                               |                                                                                 |                                                      |                                                                          |
|                                                                       |                                                      |                                                                                               |                                                                                 |                                                      |                                                                          |
|                                                                       |                                                      |                                                                                               |                                                                                 |                                                      |                                                                          |
|                                                                       |                                                      |                                                                                               |                                                                                 |                                                      |                                                                          |
|                                                                       |                                                      |                                                                                               |                                                                                 |                                                      |                                                                          |
|                                                                       |                                                      |                                                                                               |                                                                                 |                                                      |                                                                          |

Figure: 6.27e Viewpoint 12: Quanterness Cairn