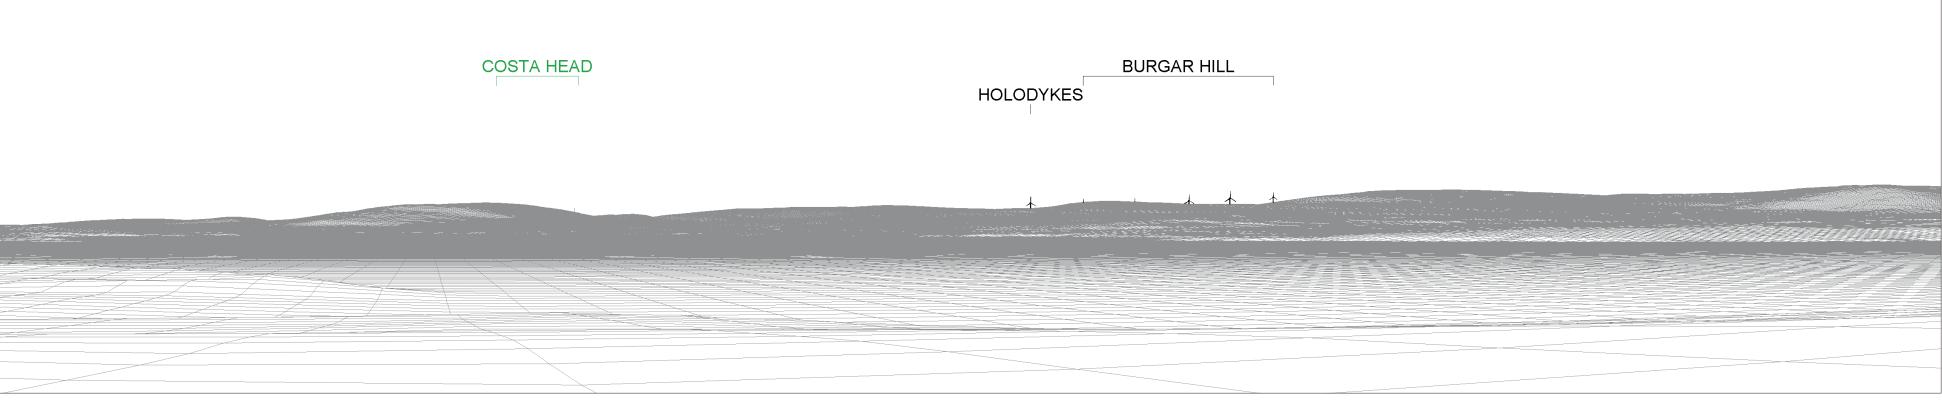

## Wireline drawing

OS reference: Eye level: Direction of view: Nearest turbine:

329407 E 1013402 N 9.37m AOD 359° 11.23 km

Horizontal field of view: Principal distance

90° (cylindrical projection) 522 mm

| Wireline drawi | ng                 |                           |                              |
|----------------|--------------------|---------------------------|------------------------------|
| OS reference:  | 329407 E 1013402 N | Horizontal field of view: | 90° (cylindrical projection) |
| Eye level:     | 9.37m AOD          | Principal distance        | 522 mm                       |

Eye level: Direction of view: Nearest turbine:

9.37m AOD 89° 11.23 km

Figure 10.20a Ring of Brodgar (SM90042)

Figure 10.20b Ring of Brodgar (SM90042)